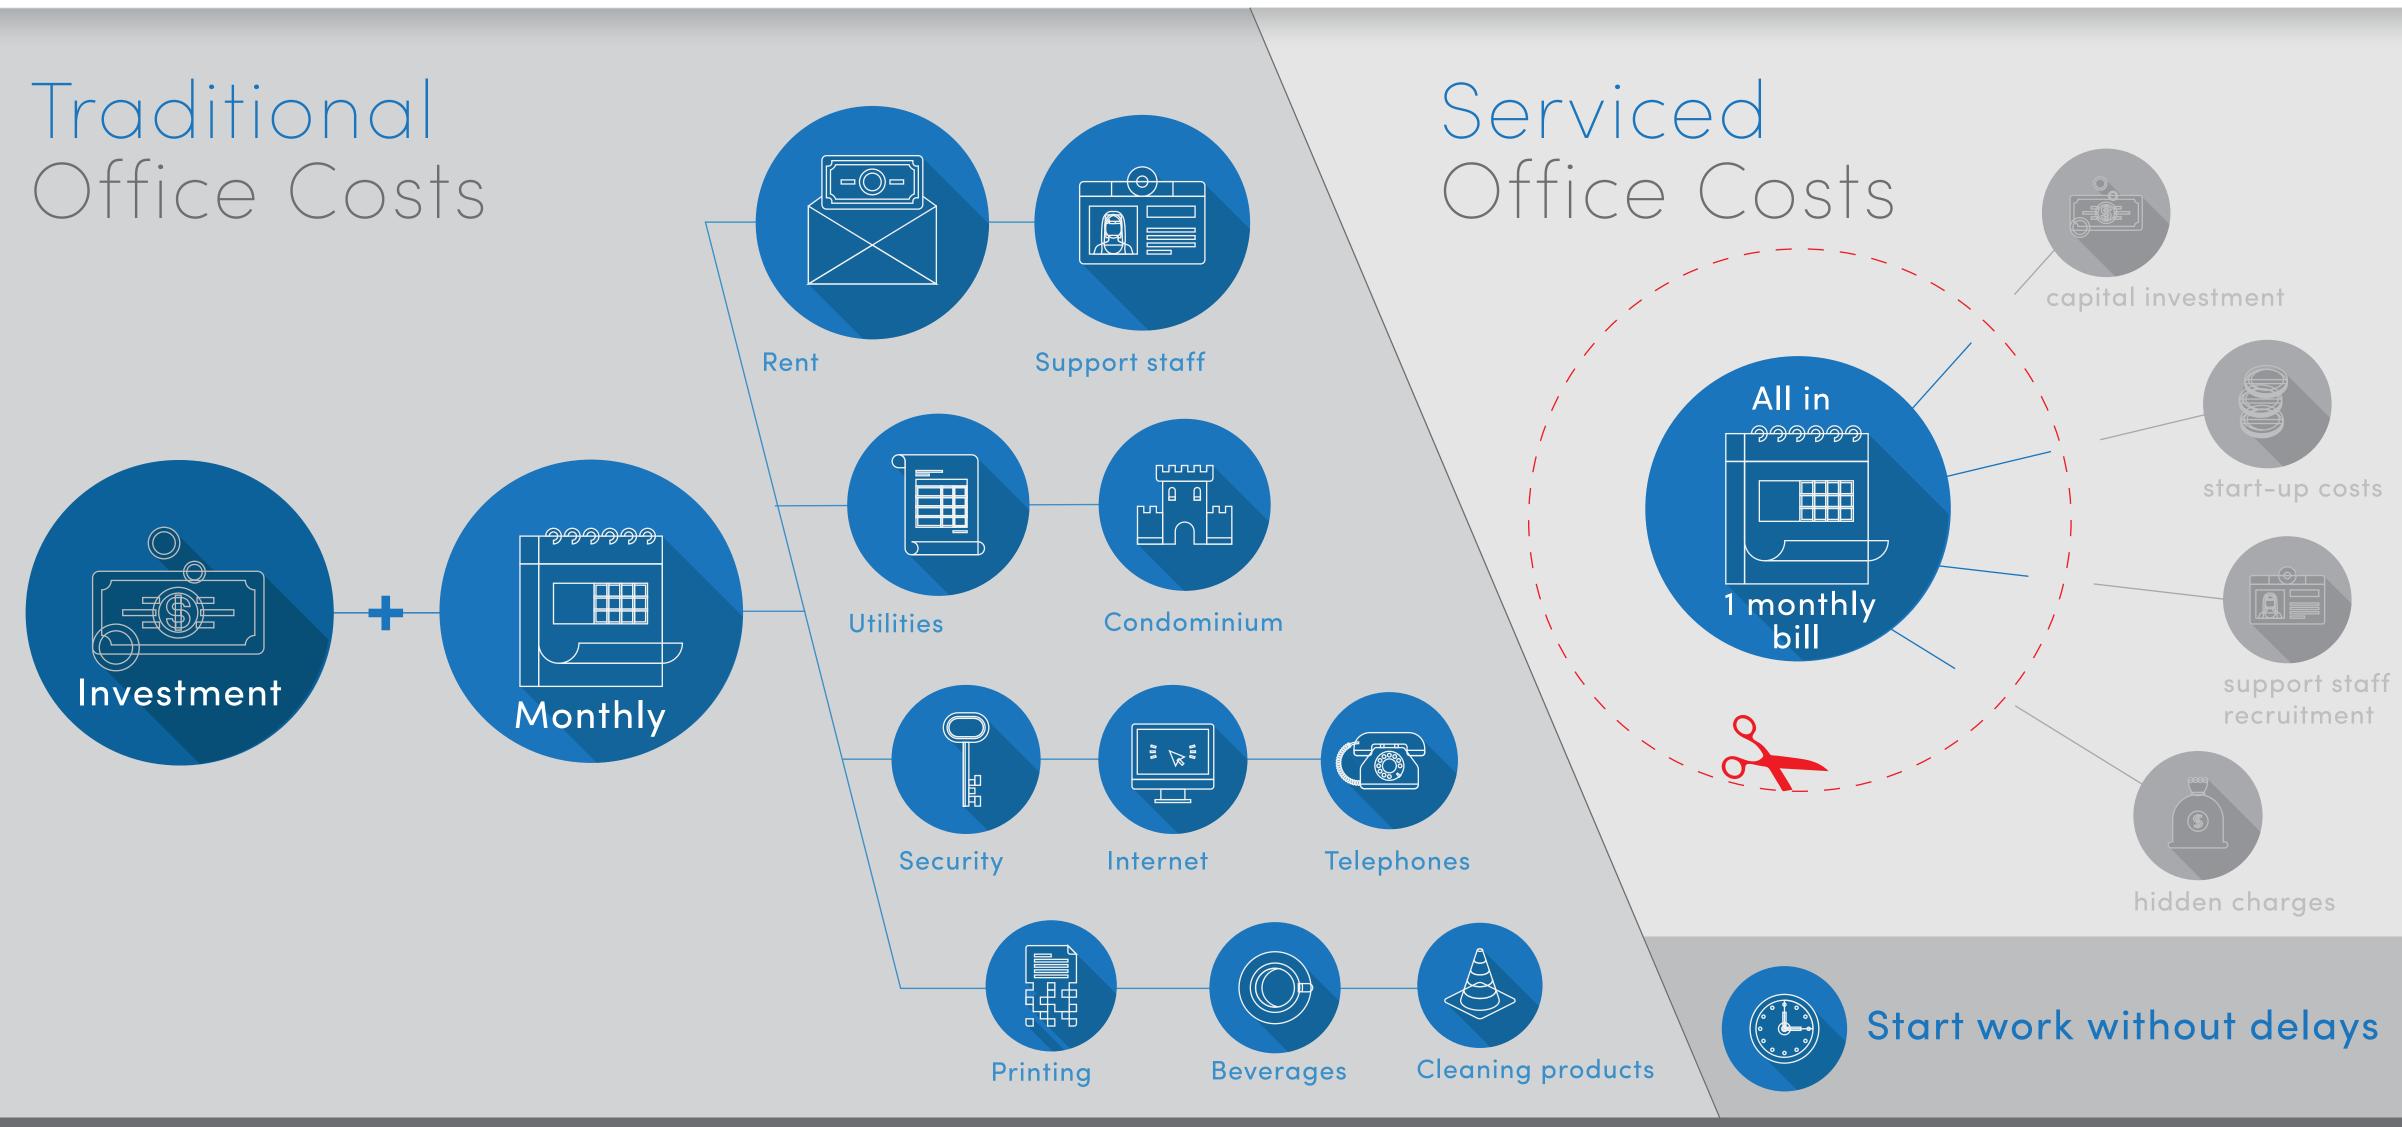

### - All Inclusive Packages - Extensive Support - Dynamic Approach

- Single monthly bill; -0
- Includes office, internet, printing, -0 receptionist, dedicated phone line with answering services, coffee & tea and meeting rooms.

- Friendly English speaking -0 receptionist;
- In-house support team and -0 remote IT support;
- International HSE compliance. -0

- Tailored packages, completely -0 customizable to your office needs;
- Flexible lease periods; -0
- Variety of office lay-outs and -0 configurations.

PLUG & PLAY Start work immediately

FROM 1200\$ per office per month

<u>\$</u>

|4

In business, location is key. Our offices are all located in prime city centre locations and feature a corporate environment, modern and stylish design and have secure parking availability.