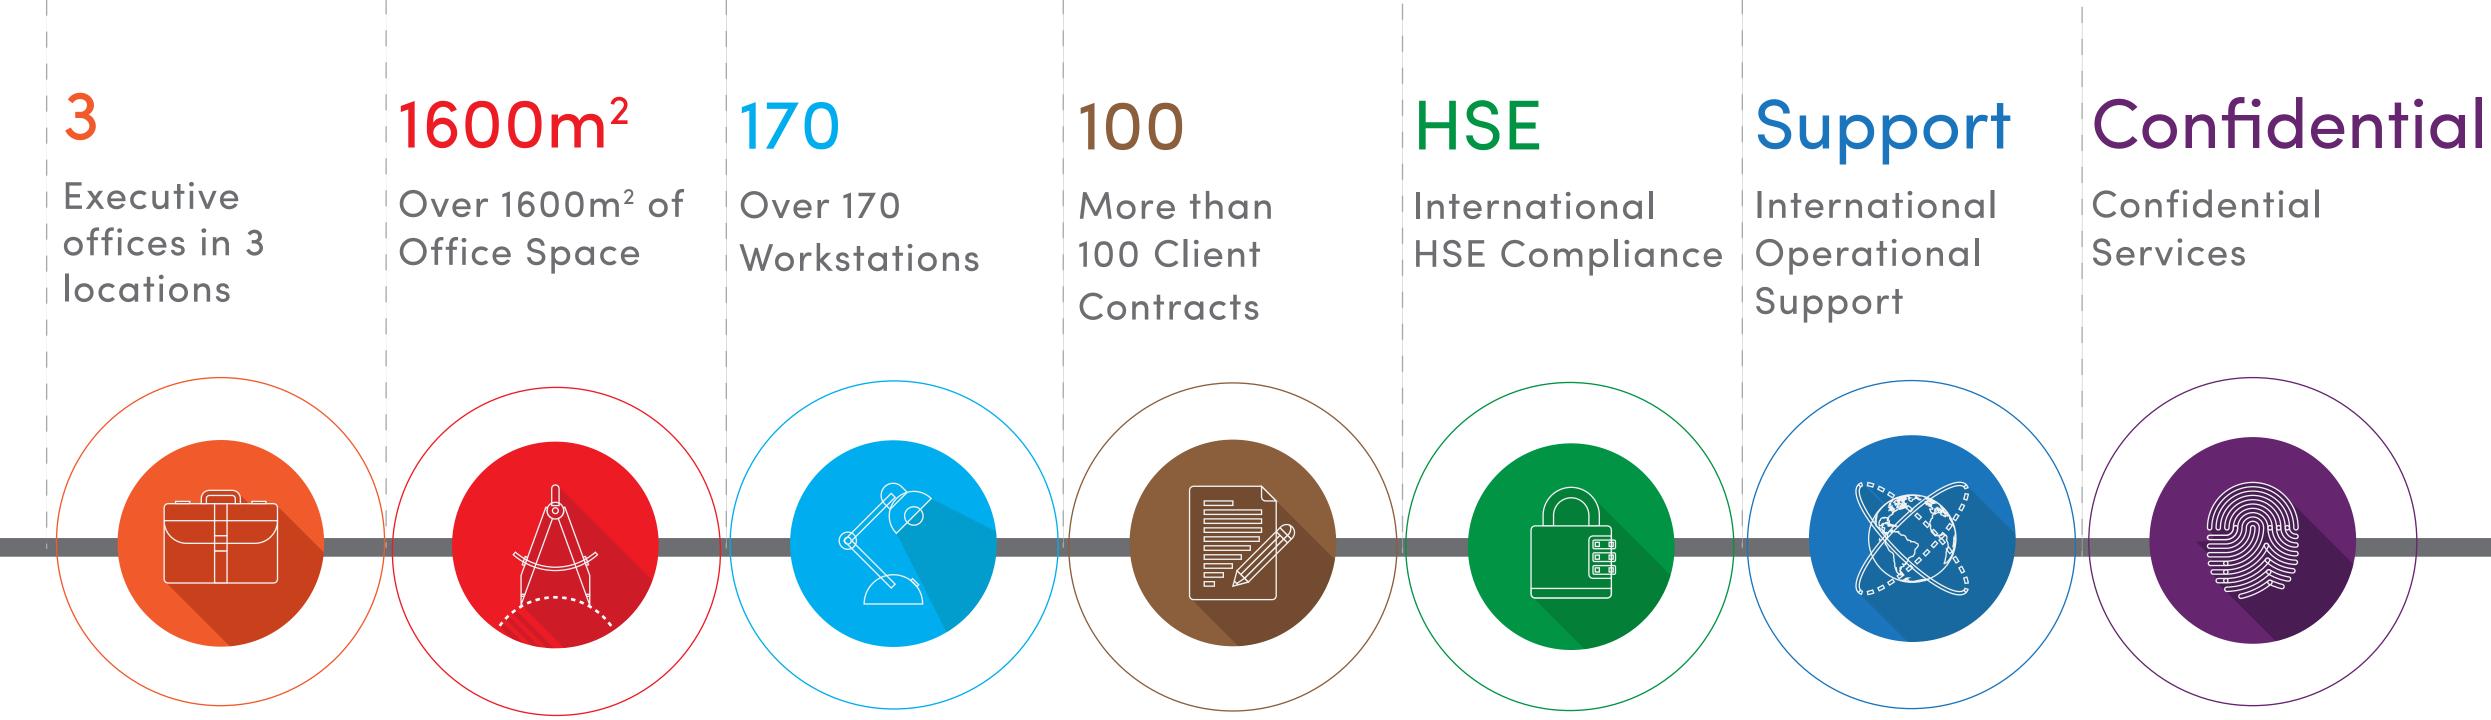

## MMO is the leading serviced office business in Mozambique

Based in Maputo, MMO caters to the rapidly expanding businesses and professionals arriving in Mozambique. MMO has a total of 170 workstations across three different office centres in Maputo.

- Friendly English speaking -0 receptionist;
- In-house support team and -0 remote IT support;
- International HSE compliance. -0

- Tailored packages, completely -0 customizable to your office needs;
- Flexible lease periods; -0
- Variety of office lay-outs and -0 configurations.