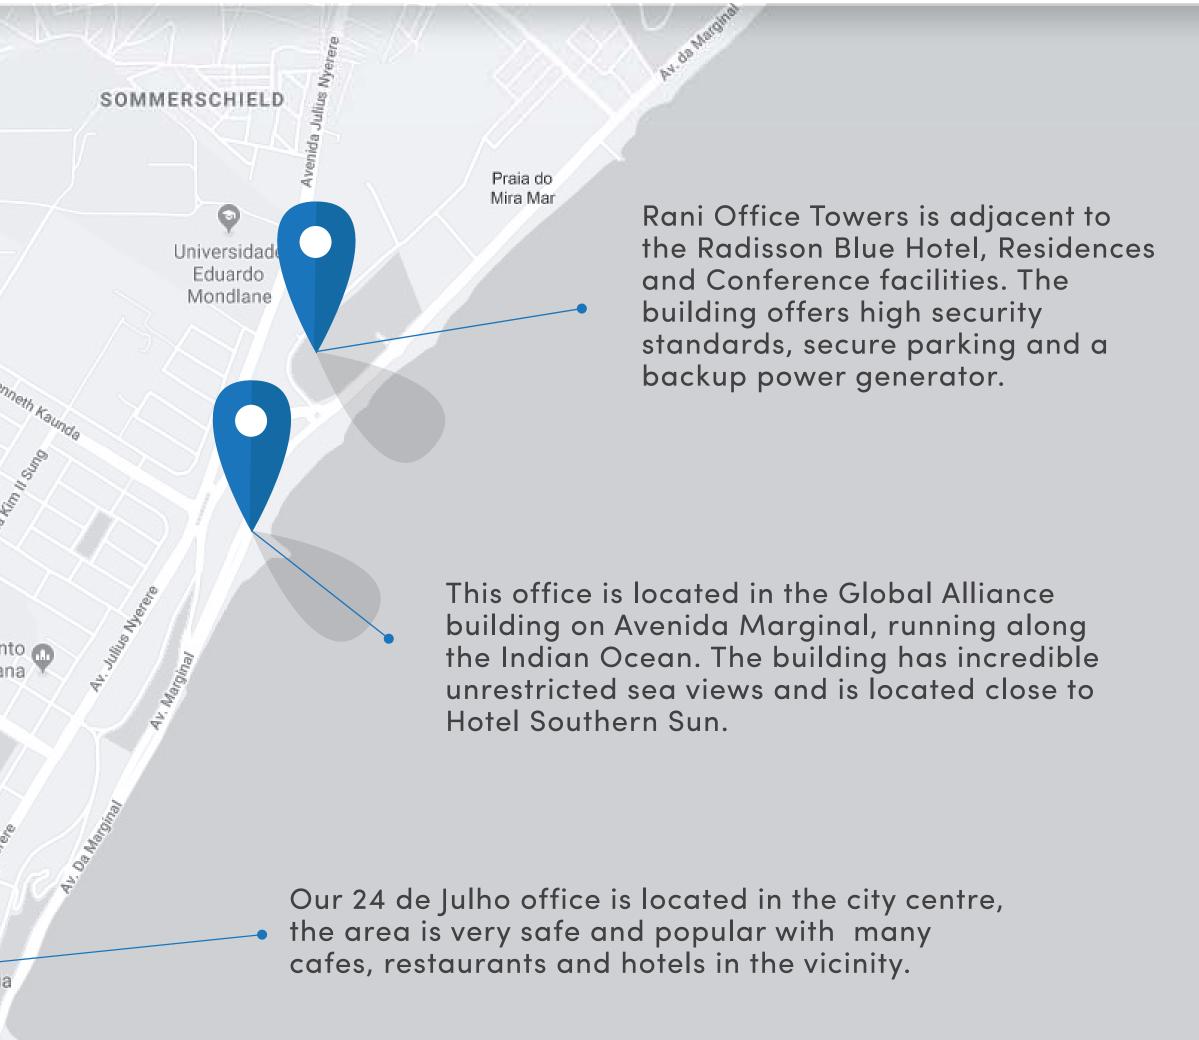

## MMO is the leading serviced office business in Mozambique

Based in Maputo, MMO caters to the rapidly expanding businesses and professionals arriving in Mozambique. MMO has a total of 170 workstations across three different office centres in Maputo.

# Local Knowledge World Class Service

Rani Towers Offices, Floor 6 www.offices-maputo.com info@offices-maputo.com +258 84 093 9500