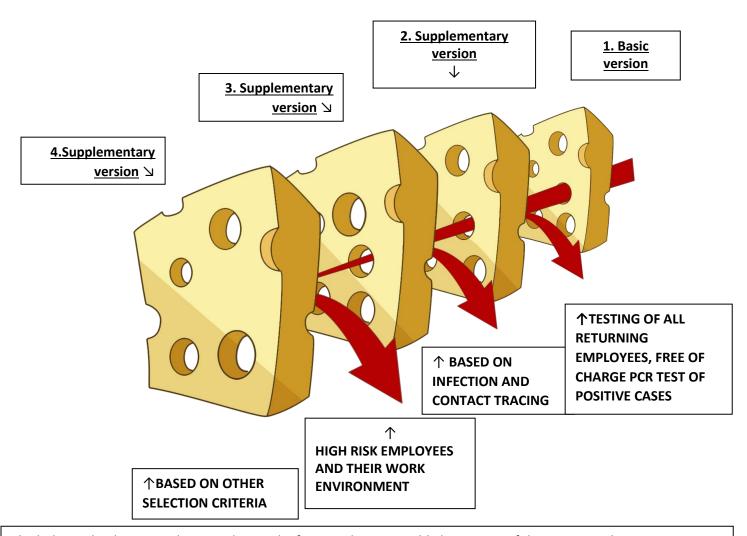

## **HMM COVID TEST SYSTEM**

The holes in the diagram indicate undetected infections due to possible limitations of the screening devices.

The subsequent defence layers considerably improve the conditions of safe working environment by reducing the health hazards.

Active or latent infections and the possible shortcomings of screening defects can be best detected by multilevel screenings illustrated by the diagram above. The core of screenings is the PREVENTIVE rapid testing of ALL employees returning to the workplace.

The avoidance of the occurrence of employees becoming ill is of utmost importance in the current pandemic situation so it is advisable to use the entire spectrum of procedures available. (E.g. necessary supplementary measures arising from risk assessments and free information sessions provided on site or online.)