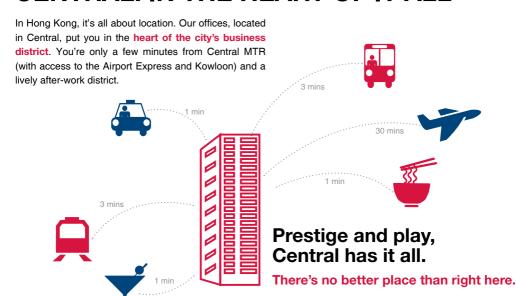

# **NEXTSPACE**

Join the French Chamber Business Centre and benefit from:

- Open space desks, private offices and adaptable meeting rooms
- A unique location in Central Business District
- Proximity to the rest of Asia
- All-inclusive services and support
- Access to French Chamber events, expertise and extensive network



### HONG KONG: AN IDEAL LOCATION FOR BUSINESS





#### **CENTRAL: IN THE HEART OF IT ALL**



### **EFFICIENT AND ALL-INCLUSIVE SERVICES** TO FOCUS ON YOUR DEVELOPMENT



| Office                                        |                | Monthly Rent*                   |
|-----------------------------------------------|----------------|---------------------------------|
| Open space work desk                          |                | HKD 5,700                       |
| Private office for 1 person                   |                | From HKD 14,050                 |
| Private office for 2                          | people         | From HKD 16,000                 |
| Private office for 3-4 people From HKD 18,500 |                |                                 |
| *For 12 months contracts.                     | Short term cor | ntracts available on quotation. |
| Meeting Room