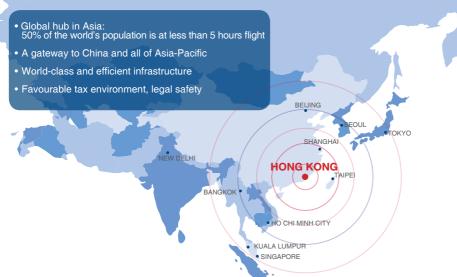

# **NEXTSPACE**

Join the French Chamber Business Centre and benefit from:

- Open space desks, private offices and adaptable meeting rooms
- A unique location in Central Business District
- Proximity to the rest of Asia
- All-inclusive services and support
- Access to French Chamber events, expertise and extensive network



### HONG KONG: AN IDEAL LOCATION FOR BUSINESS





#### **CENTRAL: IN THE HEART OF IT ALL**



### **EFFICIENT AND ALL-INCLUSIVE SERVICES** TO FOCUS ON YOUR DEVELOPMENT



| Office                                        |                | Monthly Rent*                   |
|-----------------------------------------------|----------------|---------------------------------|
| Open space work desk                          |                | HKD 5,700                       |
| Private office for 1 person                   |                | From HKD 14,050                 |
| Private office for 2                          | people         | From HKD 16,000                 |
| Private office for 3-4 people From HKD 18,500 |                |                                 |
| *For 12 months contracts.                     | Short term cor | nt