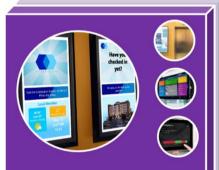

### **Digital Signage**

- Sharing current information
- · Sharing company information
- Indicate routes
- · Show laws and regulations
- Availability of spaces
- Energy consumption building
- Show occupancy rate
- Applicable everywhere
- · Show emergency plan
- Easy to implement
- SPIE will be happy to help