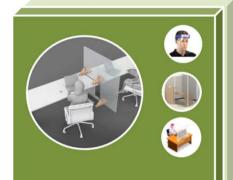

#### **Prevention screens**

- Protect Employees
- Reduce virus spread
- Face shields for the construction industry
- · Applicable everywhere (cars)
- Standard and customization
- Provides more hygiene
- Transparent and crystal clear
- Equipped with Logo (option)
- Easy assembly
- Fast delivery
- SPIE will be happy to help