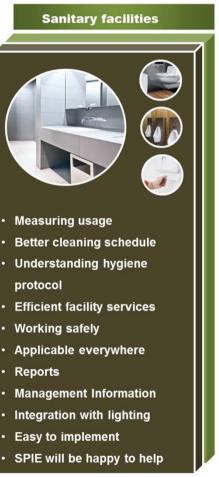

#### **Hygiene Protocols**

- Hygiene and tap operation
- · Contactless water from the tap
- · Wash hands for 20 seconds
- Easy to implement
- Mixer tap possible
- · For sanitary facilities
- For company catering
- Applicable everywhere
- Working safely
- SPIE will be happy to help