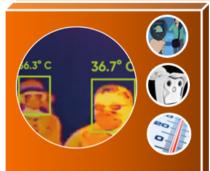

#### **Thermal Body Scan**

- · Insight into risk factors
- Thermal "Bodyscan"
- · Walk through containment
- Protect your staff
- Highly accurate measurements
- Takes each other into account
- Multiple measurements at the same time
- Applicable everywhere
- Reports
- Management Information
- · SPIE will be happy to help