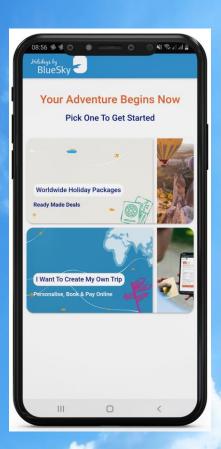

### Leisure Services Provider

Online booking tool, ready-made deals and Travel App of Holidays by BlueSky