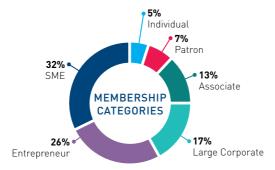

# THE FRENCH CHAMBER AT A GLANCE

Join a network of 650 company members to expand your business in the region and make connections with 5,000 high-qualified corporate contacts.