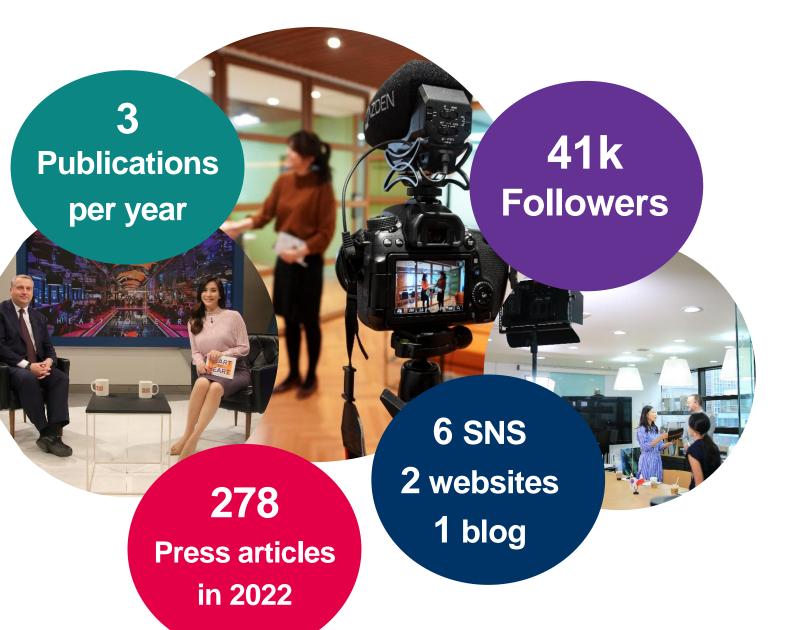

**28** Online events





- ✓ Open webinars with high-level personalities (Chang Huh, deputy Minister from MOEF, Jacques Attali, economist, ....)
- ✓ Online forums with conferences, B2B matching and trainings (Tech4Good Summit, Career Forum, ...)
- ✓ Members' only webinars on useful business contents (Covid-19, Regulatory updates, HR, Sectoral focus,...)







May 16<sup>th</sup>-20<sup>th</sup>, 2022 9am-6pm | Online



Political Challenges in France

With Nicolas Baverez, Historian & Economist

Wednesday, July 20<sup>th</sup> 2022 6:00 - 7:00pm (Seoul) / 11:00 am - 12:00pm (Paris)





### From Metaverse to Immersive Commerce

A practical guide to navigate the new buying cycle in the virtual space

May 15<sup>th</sup> 2023 / Online: metaverse platform Spatial.lo





## Communication



### Contents

- ✓ Members' News
- ✓ Market News
- ✓ Press Review
- ✓ Legal & Regulatory News
- ✓ Practical Information for Businesses
- ✓ Success Stories
- ✓ Exclusive Offers
- ✓ French-Korean News
- ✓ FKCCI News

## **1<sup>st</sup> French Digital Chamber**



## **Promotion of FKCCI members**



- ✓ Members' news & Advertorials in French, Korean and English
- ✓ Videos (Success stories, webinars, …)
- ✓ **Customized** campaigns in France and Korea on all kinds of media
- ✓ **Exclusive Offers** (Services, translation, transports, hotels, leisure, beauty, F&B, …)
- ✓ **Directory** (company's description online and in offline publication)



## **Publications**



Distributed to over 450 members, business lounges of airports, hotels and other French-Korean business leaders and institutions