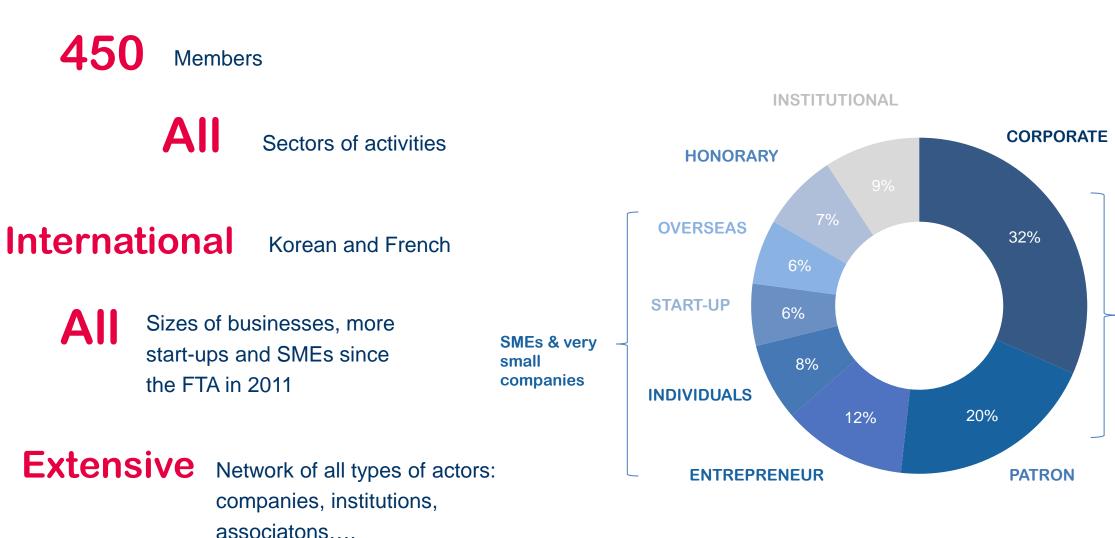

6th French Chamber abroad

450 Members

700 Yearly business services

Yearly Events

**39k** Followers

60