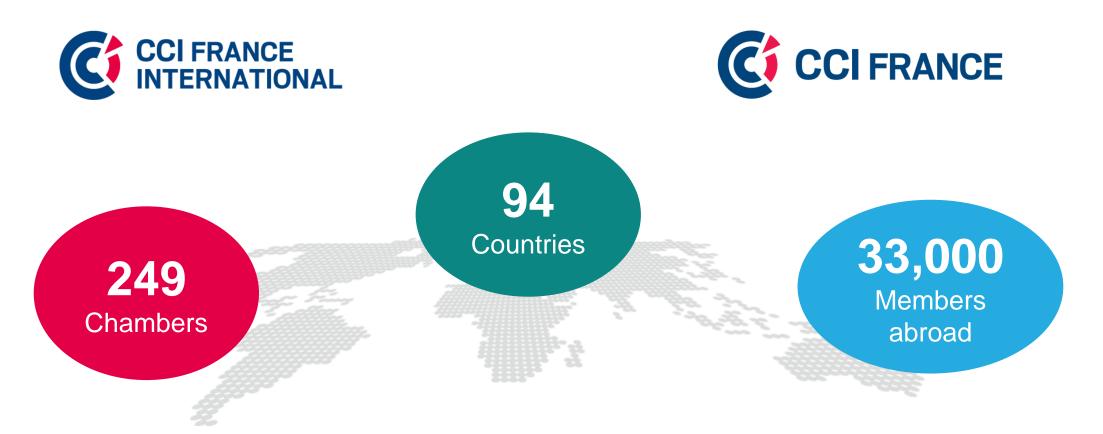

### No 1 French business network with 119 international chambers 130 national and local chambers