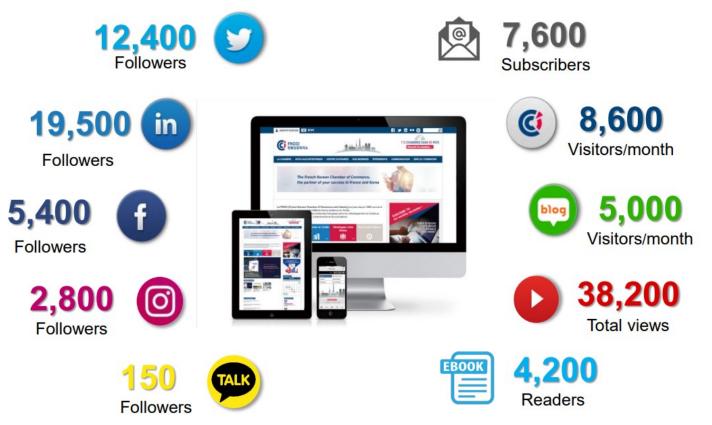

#### Readership

**37,000** followers on SNS, **15,000** views per month on Naver and corporate website, **4,200** readers on e-book, **5,700** readers on Newsletter.

|       | 1 Advertorial (FR/KR) - Print & Online     | *KRW 2,100,000 |
|-------|--------------------------------------------|----------------|
| Rates | 1 Advertorial (FR or ENG/KR) - Online only | *KRW 1,200,000 |