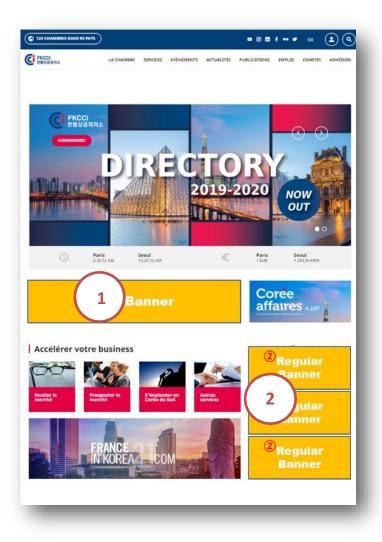

## Website

### A reference for the French-Korean business community!

Maximize your company's exposure using FKCCI website : <u>www.fkcci.com</u>

### Visibility:

11,500 monthly views

| Top Banner<br>Nol                    | *KRW 800,000/month  |  |
|--------------------------------------|---------------------|--|
| Regular<br>Banner No2                | *KRW 600,000 /month |  |
| * All rates are subject to 10% V.A.T |                     |  |

#### **Package Discount**

**10% discount** for 3-months banner **15% discount** for 6-months banner

Additional AD spaces are available on demand depending on your strategy, such as HR, events, publications pages, and so on....