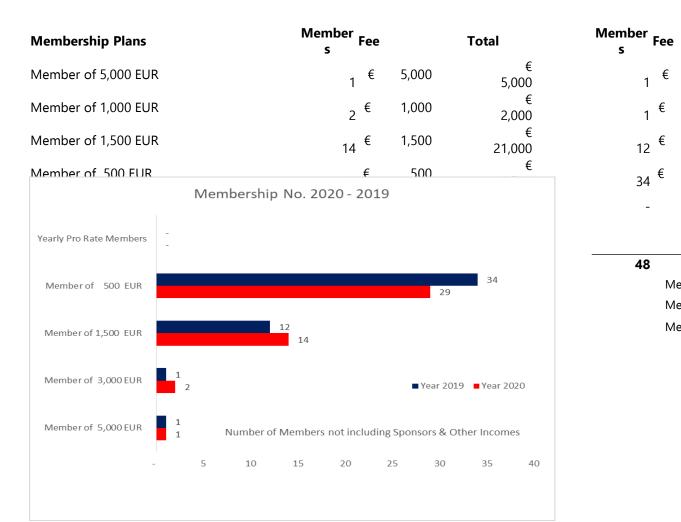

#### INCOME FROM MEMBERSHIP (IN EUR)

#### **Income from Membership (in** EUR)

Year 2020

Year2019

S

Total

Mbledhja e Asamblese se Anetareve te CCIFA