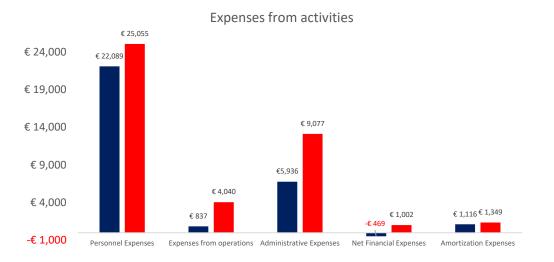

#### EXPENSES FROM ACTIVITIES

2020 2019

2019 % vs Tot

62%

10%

22%

2%

3%

3,081,798

496,968

1,116,332

123,127

165,906

4,984,131

2020 % vs Tot

2,732,384

103,474

734,276

(57,961)

138,003

3,650,176

75%

3%

20%

-2%

4%

| Years                    | 2020     | 2019     |
|--------------------------|----------|----------|
| Personnel Expenses       | € 22,089 | € 25,055 |
| Expenses from operations | € 837    | € 4,040  |
| Administrative Expenses  | € 5,936  | € 9,077  |
| Net Financial Expenses   | -€ 469   | € 1,002  |
| Amortization Expenses    | € 1,116  | € 1,349  |
| Total Expenses           | € 29,509 | € 40,523 |

Expenses are in line with the budgeted activity of the chamber and commerce

There are significant change on expenses performed during the year compared to previous year because of the Covid-19 pandemic situation.