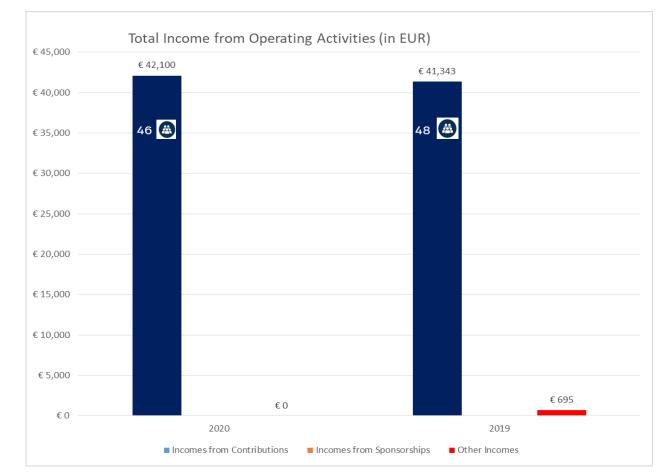

#### TOTAL INCOME FROM OPERATING ACTIVITIES (IN EUR)

Total Income from Operating Activities (in EUR) 2020 Years 2019 **Incomes from Contributions** € 42,100 € 41,343 Incomes from Sponsorships € - € -Other Incomes € - € 695 **Total income** 42,100 € 42,038 €

During 2020 we had keept the same level of revenues from membership fees.

Mbledhja e Asamblese se Anetareve te CCIFA