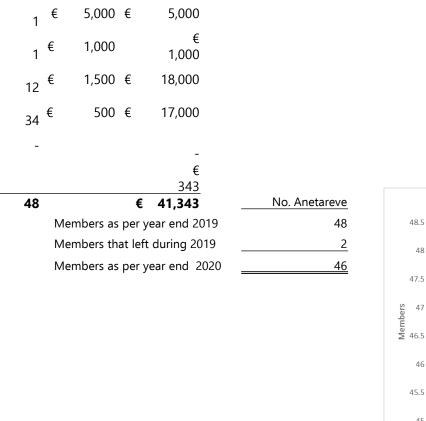

#### FUND RECONCILIATION

|                                              | in LEK              | in LEK              |
|----------------------------------------------|---------------------|---------------------|
|                                              | at 31 December 2020 | at 31 December 2019 |
| Balance of funds carried forward             | 4,422,005           | 4,235,395           |
| Funds received from membership               | 5,207,745           | 5,085,200           |
| Funds received from sponsorship              | -                   | -                   |
| Funds received from others                   | -                   | 85,541              |
| Funds received from CCIFA during the period  | 5,207,745           | 5,170,741           |
| Deduct: Expenses for the period Jan-Dec 2020 | (3,650,176)         | (4,984,131)         |
| Exchange rate differences                    |                     |                     |
| Total Expenses for 2020                      | (3,650,176)         | (4,984,131)         |
| Current year Balance of funds                | 1,557,569           | 186,610             |
| TOTAL Fund Balance as on 31 December 2020    | 5,979,574           | 4,422,005           |
| Equivalent Amount in Euro                    | 48,339              | 34,317              |