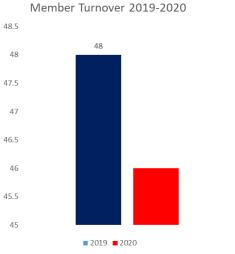

#### FUND RECONCILIATION

|                                              | in LEK              | in LEK              |
|----------------------------------------------|---------------------|---------------------|
|                                              | at 31 December 2020 | at 31 December 2019 |
| Balance of funds carried forward             | 4,422,005           | 4,235,395           |
| Funds received from membership               | 5,207,745           | 5,085,200           |
| Funds received from sponsorship              | -                   | -                   |
| Funds received from others                   | -                   | 85,541              |
| Funds received from CCIFA during the period  | 5,207,745           | 5,170,741           |
| Deduct: Expenses for the period Jan-Dec 2020 | (3,650,176)         | (4,984,131)         |
| Exchange rate differences                    |                     |                     |
| Total Expenses for 2020                      | (3,650,176)         | (4,984,131)         |
| Current year Balance of funds                | 1,557,569           | 186,610             |
| TOTAL Fund Balance as on 31 December 2020    | 5,979,574           | 4,422,005           |
| Equivalent Amount in Euro                    | 48,339              | 34,317              |